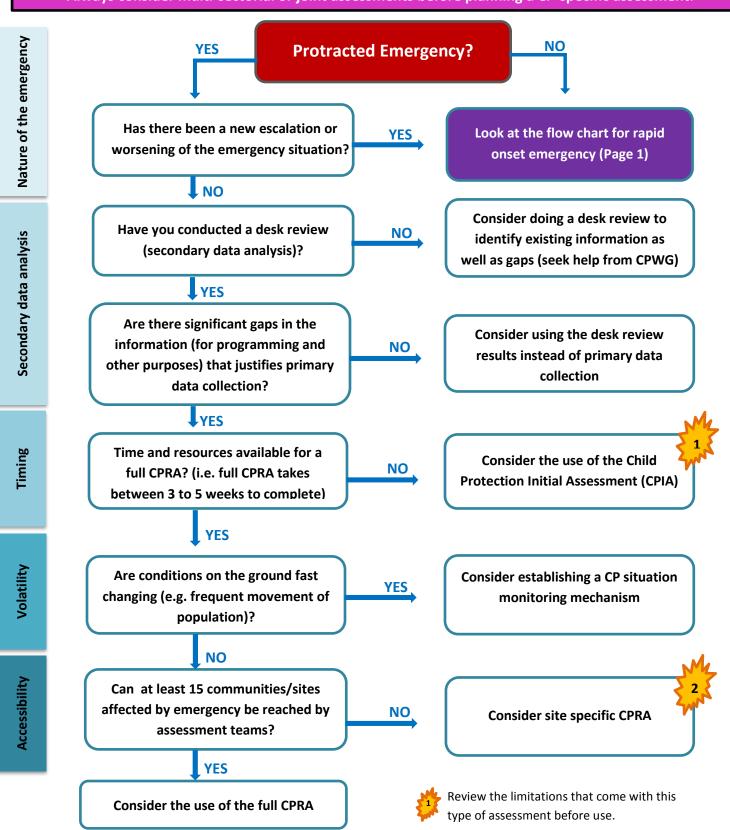

## **Child Protection in Emergencies Assessment Flowchart**

Child Protection Area of Responsibility & The Alliance for Child Protection in Humanitarian Action

Always consider multi-sectorial or joint assessments before planning a CP-specific assessment.

2

Site specific assessment data is only valid for

the site(s) where it was collected.

Field-testing version 2 – Aug 2016