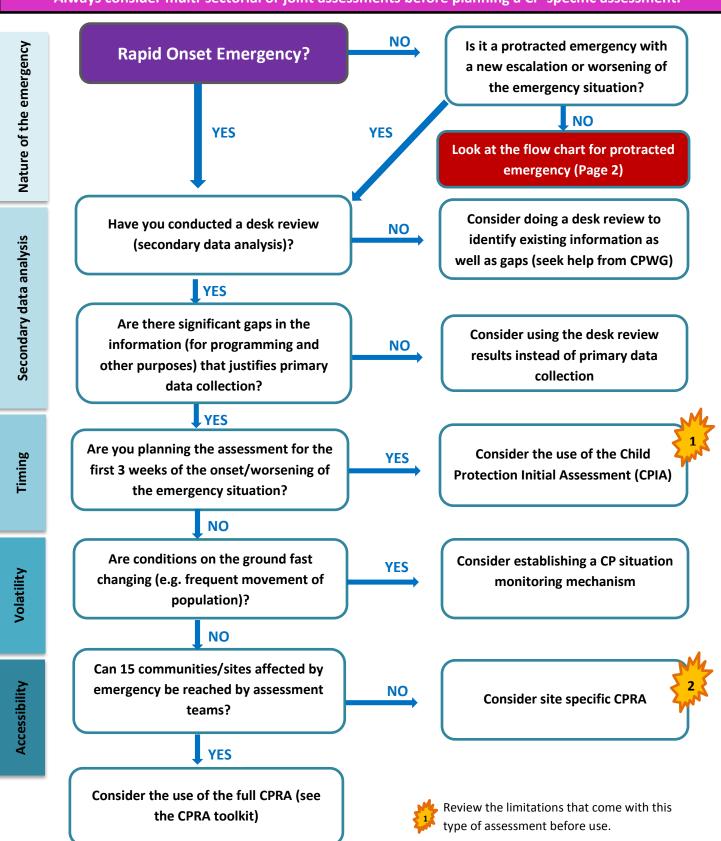

## **Child Protection in Emergencies Assessment Flowchart**

Child Protection Area of Responsibility & The Alliance for Child Protection in Humanitarian Action

Always consider multi-sectorial or joint assessments before planning a CP-specific assessment.

Site specific assessment data is only valid for

the site where it was collected.